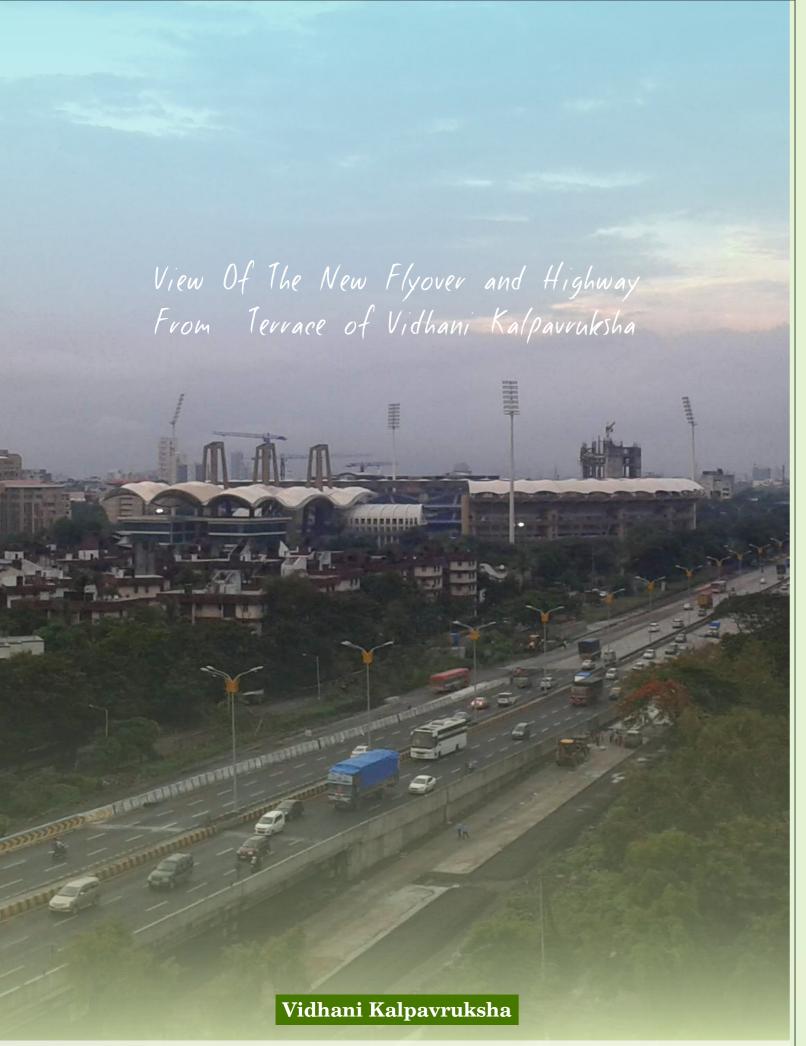

Located near the iconic D.Y.Patil Stadium, Vidhani Kalpavruksha Business Park is alongside the eminent new Sion-Panvel Road / Mumbai-Pune Highway. Also situated within a close proximity are few Dining options like Pizza Hut & KFC. Located in the heart of Navi Mumbai,Vidhani Kalpavruksha Business Park offers a panoramic view of the alluring Parsik Hill.

Parsik Hill

Gallery

South View

D.Y. Patil Stadium