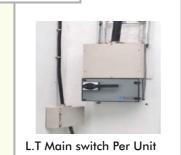

#### Electricals

| Copper dedicated earthing for I.T and<br>Neutral G.I earthing for body                                                                                          |
|-----------------------------------------------------------------------------------------------------------------------------------------------------------------|
| H.T. Metering kiosk suitable for 990 kv                                                                                                                         |
| 630 KVA dry type transformer ABB make                                                                                                                           |
| PVC sheathed armoured cables 1.1 kv<br>grade duly terminated with double<br>compression brass grip types glands                                                 |
| Appropriate panel and distribution broads<br>front operated type, compartmentalised<br>vermin proof fabricated out of CRCA sheets<br>after seven tank treatment |
| 22 KV HT, aluminium conductor, XLPE insulated inner sheathed round armoured                                                                                     |
|                                                                                                                                                                 |

Electrical Load Per Unit

Electrical

Load per unit 90 kw

**Electrical & Distribution Boards** 

630 KVA C Compact Substation Of ABB

Sheathed ArmouredCables 1.1 KV Grade Provide Upto Each Floors

| Electrical pump | KIRLOSKER r                     |
|-----------------|---------------------------------|
| Diesel pump     | FIRE FIGHTII<br>KIRLOSKER r     |
| Jockey          | Electrical dri<br>fighting elec |
| Sprinkler pump  | Sprinkler pu                    |
| Piping          | External and piping for hy      |
| Panels          | Electrical co<br>pump and b     |
|                 |                                 |