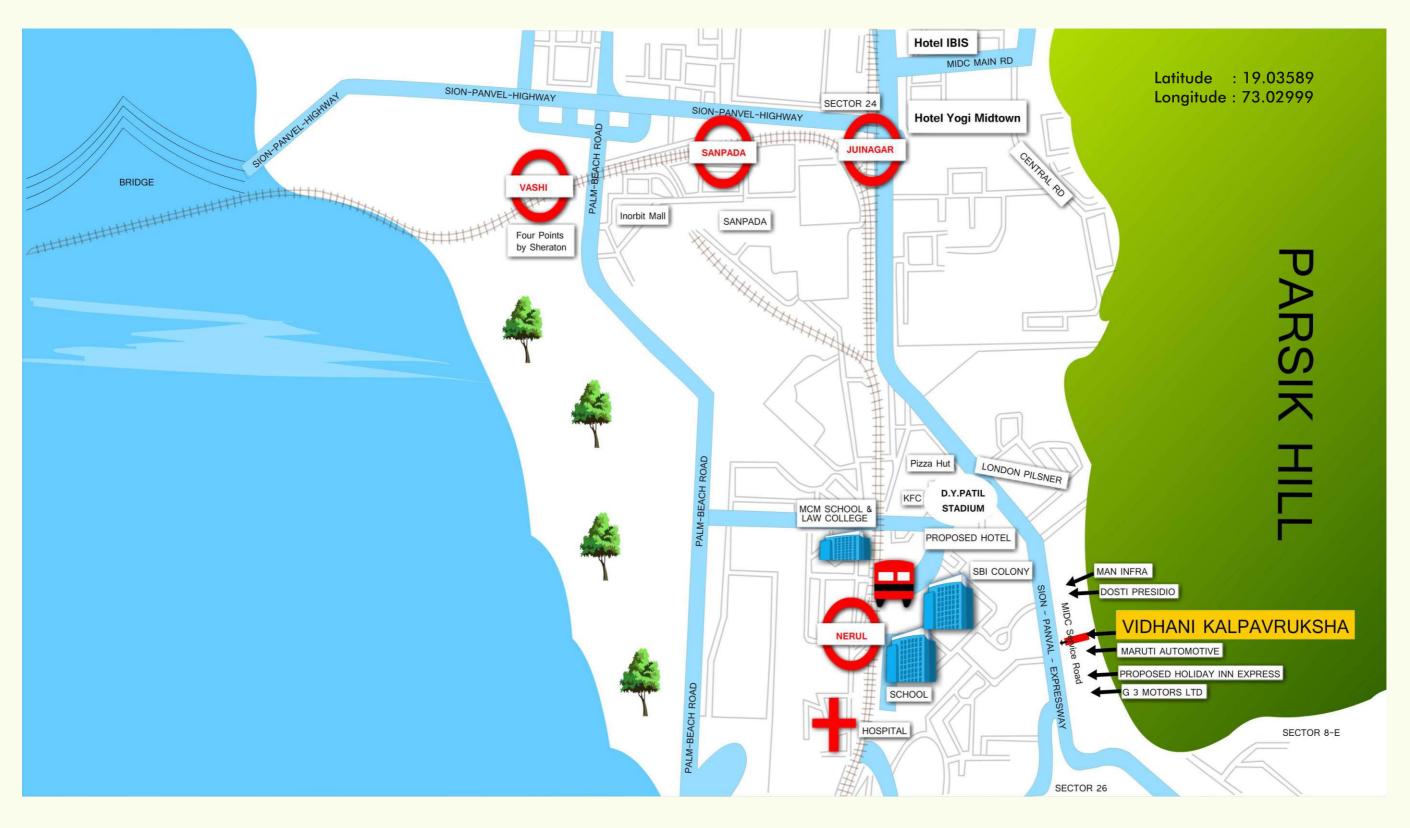

Located near the iconic D.Y.Patil Stadium, Vidhani Kalpavruksha Business Park is alongside the eminent new Sion-Panvel Road / Mumbai-Pune Highway. Also situated within a close proximity are few Dining options like Pizza Hut & KFC. Located in the heart of Navi Mumbai,Vidhani Kalpavruksha Business Park offers a panoramic view of the alluring Parsik Hill.