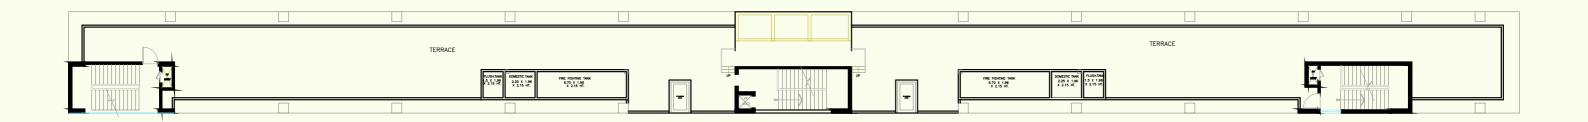

ffer efficient carpet area for your workspace leading to a more effective and efficient work environment.

•----



Unit No. 2/4/6/8



|   | 2613 |                     |  |
|---|------|---------------------|--|
| • |      | 4972     4972       |  |
|   |      | 5186   5219   10405 |  |
|   |      | 5186   5219   10405 |  |
|   |      | 5186   5219   10405 |  |
|   |      | 5186   5219   10405 |  |
|   |      | 4142   3888   8030  |  |

Total unit

1+2

#### Note: Parking: Basement 28 & Ground 23

7598

62220

62220 64833



# Schematic Furniture Layout





ALL WX WNDOWS ARE OF SIZE 1800 x 1500 SILL LVL. IS 700 FROM FLOOR FINISH









# FLOOR PLANS

••••••



BASEMENT PLAN







# TYPICAL FLOOR PLAN (1ST TO 4TH)



**5TH FLOOR PLAN** 





# FLOOR PLANS



## 6TH FLOOR PLAN

•-----•



TERRACE KEY PLAN

# **Technical Data Sheet**

••••••••••••

#### Electricals

| Copper dedicated earthing for I.T and<br>Neutral G.I earthing for body                                                                                          |
|-----------------------------------------------------------------------------------------------------------------------------------------------------------------|
| H.T. Metering kiosk suitable for 990 kv                                                                                                                         |
| 630 KVA dry type transformer ABB make                                                                                                                           |
| PVC sheathed armoured cables 1.1 kv<br>grade duly terminated w