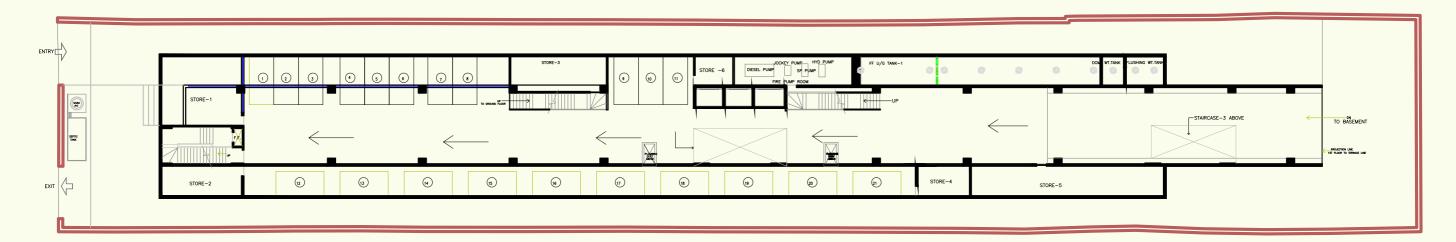

| _ | _ | _ | _ | _ | _ | _ | _ | _ | _ | _   | _ |  |   | - | - | - | _ | _ | _ | _ |   | _ |

Vidhani Kalpavruksha promises to offer efficient carpet area for your workspace leading to a more effective and efficient work environment.

•----



Unit No. 2/4/6/8



|   | 2613 |                     |  |
|---|------|---------------------|--|
| • |      | 4972     4972       |  |
|   |      | 5186   5219   10405 |  |
|   |      | 5186   5219   10405 |  |
|   |      | 5186   5219   10405 |  |
|   |      | 5186   5219   10405 |  |
|   |      | 4142   3888   8030  |  |

Total unit

1+2

#### Note: Parking: Basement 28 & Ground 23

7598

62220

62220 64833



# Schematic Furniture Layout





ALL WX WNDOWS ARE OF SIZE 1800 x 1500 SILL LVL. IS 700 FROM FLOOR FINISH









# FLOOR PLANS

••••••



BASEMENT PLAN







# TYPICAL FLOOR PLAN (1ST TO 4TH)



**5TH FLOOR PLAN** 





# FLOOR PLANS



## 6TH FLOOR PLAN

•-----•



TERRACE KEY PLAN

# **Technical Data Sheet**

••••••••••••

#### Electricals

| Copper dedicated earthing for I.T and<br>Neutral G.I earthing for body                                                                                          |
|-----------------------------------------------------------------------------------------------------------------------------------------------------------------|
| H.T. Metering kiosk suitable for 990 kv                                                                                                                         |
| 630 KVA dry type transformer ABB make