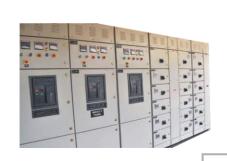

| Electrical Panels                                                            | 400 Kvar Apfc Panel , Utility Panel ,<br>External Lighting Panel Along With Main Lt Panel<br>Provided |  |  |  |
|------------------------------------------------------------------------------|-------------------------------------------------------------------------------------------------------|--|--|--|
| Separate Duct For Telephone Lines And Data Communications                    |                                                                                                       |  |  |  |
| Separate Telephone Cables Al                                                 | so Provided To Each Unit                                                                              |  |  |  |
| Ample Space Available in Terrace For VRV Systems, AHU, VSATS & Mobile Towers |                                                                                                       |  |  |  |

#### Electricals

| Copper dedicated earthing for I.T and<br>Neutral G.I earthing for body                                                                                          |
|-----------------------------------------------------------------------------------------------------------------------------------------------------------------|
| H.T. Metering kiosk suitable for 990 kv                                                                                                                         |
| 630 KVA dry type transformer ABB make                                                                                                                           |
| PVC sheathed armoured cables 1.1 kv<br>grade duly terminated with double<br>compression brass grip types glands                                                 |
| Appropriate panel and distribution broads<br>front operated type, compartmentalised<br>vermin proof fabricated out of CRCA sheets<br>after seven tank treatment |
| 22 KV HT, aluminium conductor, XLPE insulated inner sheathed round armoured                                                                                     |
|                                                                                                                                                                 |

Electrical Load Per Unit

Electrical

Load per unit 90 kw

**Electrical & Distribution Boards** 

630 KVA C Compact Substation Of ABB

Sheathed ArmouredCables 1.1 KV Grade Provide Upto Each Floors

| Electrical pump | KIRLOSKER r                     |
|-----------------|---------------------------------|
| Diesel pump     | FIRE FIGHTII<br>KIRLOSKER r     |
| Jockey          | Electrical dri<br>fighting elec |
| Sprinkler pump  | Sprinkler pu                    |
| Piping          | External and piping for hy      |
| Panels          | Electrical co<br>pump and b     |
|                 |                                 |