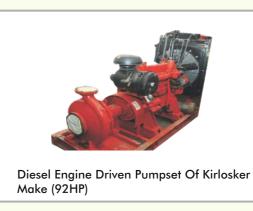

Electrical Load Per Unit

Electrical

Load per unit 90 kw

**Electrical & Distribution Boards** 

630 KVA C Compact Substation Of ABB

Sheathed ArmouredCables 1.1 KV Grade Provide Upto Each Floors

| Electrical pump | KIRLOSKER r                     |
|-----------------|---------------------------------|
| Diesel pump     | FIRE FIGHTII<br>KIRLOSKER r     |
| Jockey          | Electrical dri<br>fighting elec |
| Sprinkler pump  | Sprinkler pu                    |
| Piping          | External and piping for hy      |
| Panels          | Electrical co<br>pump and b     |
|                 |                                 |

100 HP Hydrant Pump Control Panel

Fire fighting electrical driven pumps of make 92 hp ING DIESEL, driven pump of make 92 hp riven jockey pump and fire ctric driven booster pump ump of KIRLOSKER make 92hp d Internal hydrant of GI C class ydrant and sprinkler network ontrol panel for main hydrant booster pump

Fire

Hydrant And Sprinkler Pump Of Kirlosker Make (92HP)