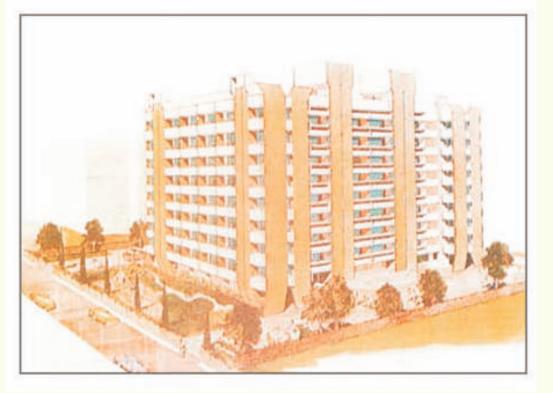

Commercial Space In The Heart Of Navi Mumbai

D-233-2, MIDC, T.T.C. Industrial Area, Next To Maruti Automotive, Navi Mumbai - 400 706

Energy efficient building

**Occupation Certificate & Building Completion Certificate Obtained** 

# Sprawling Features & Amenities at Vidhani Kalpavruksha Premium & Customizable Grade "A" office spaces. → Swift Schindler Elevators. Italian Marble in the Main Lobby. Double glazed windows providing better sound insulation and reduction of Air conditioning load adhering to the ECBC norms. → Sanctioned power availability (630) KV) From MSED. Ample car-parking space. → Provision of Three fire-escapes. Incredibly closer to Juinagar & Nerul **Railway stations & forthcoming** domestic airport. Abundant green spaces in the vicinity.

Located near the iconic D.Y.Patil Stadium, Vidhani Kalpavruksha Business Park is alongside the eminent new Sion-Panvel Road / Mumbai-Pune Highway. Also situated within a close proximity are few Dining options like Pizza Hut & KFC. Located in the heart of Navi Mumbai,Vidhani Kalpavruksha Business Park offers a panoramic view of the alluring Parsik Hill.