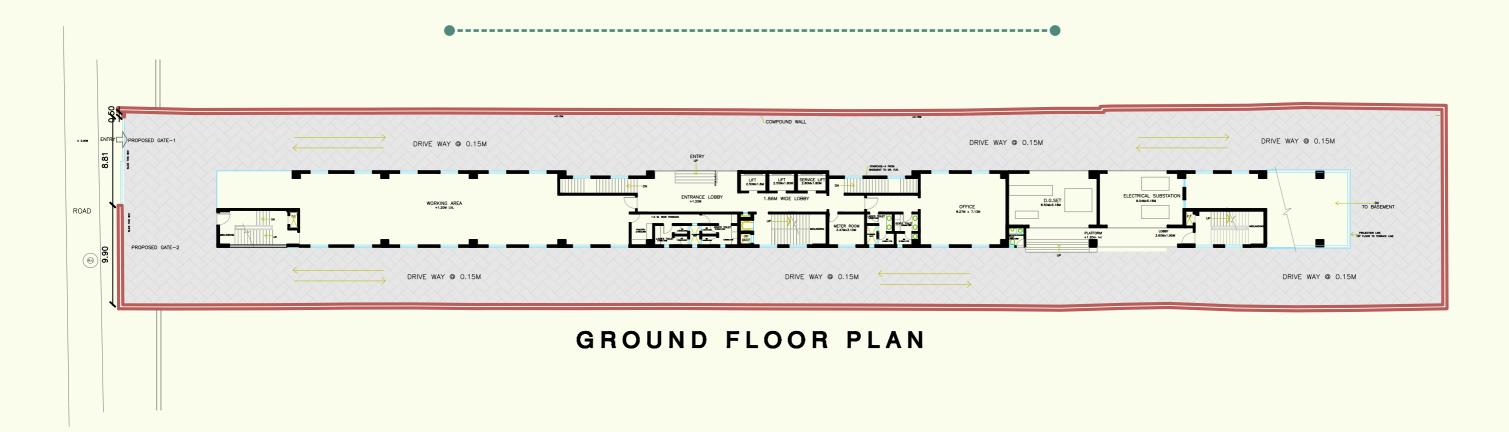

_ | _ | _ | _ | _ | _ | _   | _ |  |   | - | - | - | _ | _ | _ | _ |   | _ |

Vidhani Kalpavruksha promises to offer efficient carpet area for your workspace leading to a more effective and efficient work environment.

•----



Unit No. 2/4/6/8



|   | 2613 |                     |  |
|---|------|---------------------|--|
| • |      | 4972     4972       |  |
|   |      | 5186   5219   10405 |  |
|   |      | 5186   5219   10405 |  |
|   |      | 5186   5219   10405 |  |
|   |      | 5186   5219   10405 |  |
|   |      | 4142   3888   8030  |  |

Total unit

1+2

#### Note: Parking: Basement 28 & Ground 23

7598

62220

62220 64833



# Schematic Furniture Layout





ALL WX WNDOWS ARE OF SIZE 1800 x 1500 SILL LVL. IS 700 FROM FLOOR FINISH









# FLOOR PLANS

••••••



BASEMENT PLAN







# TYPICAL FLOOR PLAN (1ST TO 4TH)



**5TH FLOOR PLAN** 





# FLOOR PLANS



## 6TH FLOOR PLAN

•-----•



TERRACE KEY PLAN

# **Technical Data Sheet**

••••••••••••

#### Electricals

| Copper dedicated earthing for I.T and<br>Neutral G.I earthing for body                                                                                          |
|-----------------------------------------------------------------------------------------------------------------------------------------------------------------|
| H.T. Metering kiosk suitable for 990 kv                                                                                                                         |
| 630 KVA dry type transformer ABB make