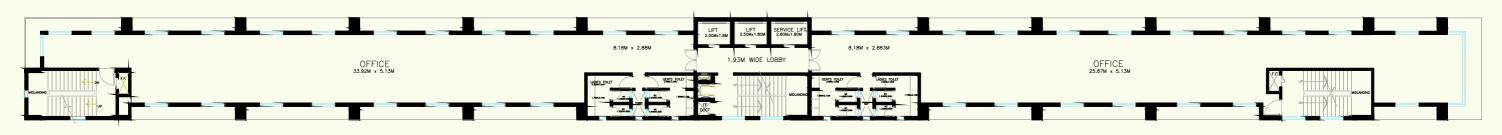

ani Kalpavruksha promises to offer efficient carpet area for your workspace leading to a more effective and efficient work environment.

•----



Unit No. 2/4/6/8



|   | 2613 |                     |  |
|---|------|---------------------|--|
| • |      | 4972     4972       |  |
|   |      | 5186   5219   10405 |  |
|   |      | 5186   5219   10405 |  |
|   |      | 5186   5219   10405 |  |
|   |      | 5186   5219   10405 |  |
|   |      | 4142   3888   8030  |  |

Total unit

1+2

#### Note: Parking: Basement 28 & Ground 23

7598

62220

62220 64833



# Schematic Furniture Layout





ALL WX WNDOWS ARE OF SIZE 1800 x 1500 SILL LVL. IS 700 FROM FLOOR FINISH









# FLOOR PLANS

••••••



BASEMENT PLAN







# TYPICAL FLOOR PLAN (1ST TO 4TH)



**5TH FLOOR PLAN** 





# FLOOR PLANS



## 6TH FLOOR PLAN

•-----•



TERRACE KEY PLAN

# **Technical Data Sheet**

••••••••••••

#### Electricals

| Copper dedicated earthing for I.T and<br>Neutral G.I earthing for body                                                                                          |
|-----------------------------------------------------------------------------------------------------------------------------------------------------------------|
| H.T. Metering kiosk suitable for 990 kv                                                                                                                         |
| 630 KVA dry type transformer ABB make                                                                                                                           |
| PVC sheathed armoured cables 1.1