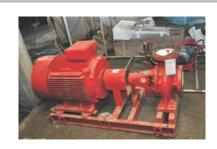

Electrical Load Per Unit

Electrical

Load per unit 90 kw

**Electrical & Distribution Boards** 

630 KVA C Compact Substation Of ABB

Sheathed ArmouredCables 1.1 KV Grade Provide Upto Each Floors

| Electrical pump | KIRLOSKER r                     |
|-----------------|---------------------------------|
| Diesel pump     | FIRE FIGHTII<br>KIRLOSKER r     |
| Jockey          | Electrical dri<br>fighting elec |
| Sprinkler pump  | Sprinkler pu                    |
| Piping          | External and piping for hy      |
| Panels          | Electrical co<br>pump and b     |
|                 |                                 |

100 HP Hydrant Pump Control Panel

Fire fighting electrical driven pumps of make 92 hp ING DIESEL, driven pump of make 92 hp riven jockey pump and fire ctric driven booster pump ump of KIRLOSKER make 92hp d Internal hydrant of GI C class ydrant and sprinkler network ontrol panel for main hydrant booster pump

Fire

Hydrant And Sprinkler Pump Of Kirlosker Make (92HP)