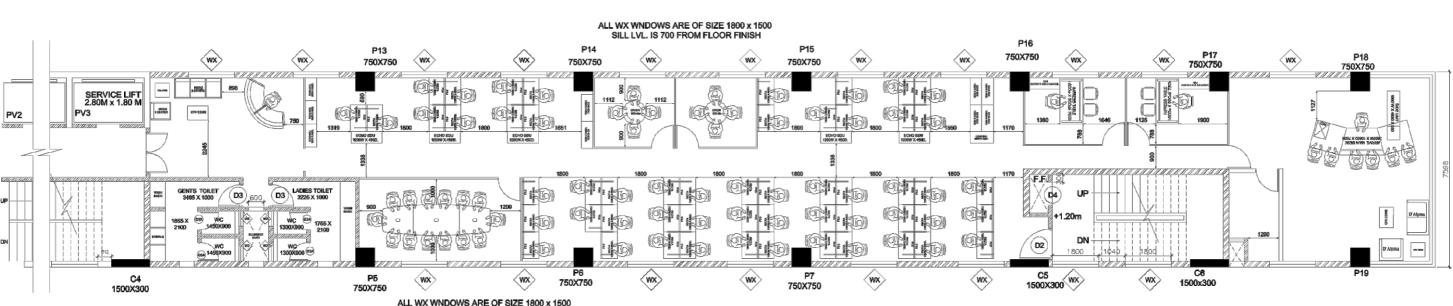

# Schematic Furniture Layout

ALL WX WNDOWS ARE OF SIZE 1800 x 1500 SILL LVL. IS 700 FROM FLOOR FINISH