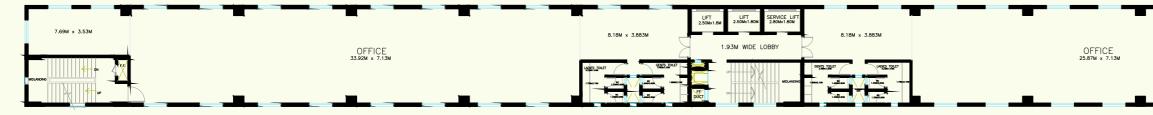

_ | _ | _ | _ | _ | _   | _ |  |   | - | - | - | _ | _ | _ | _ |   | _ |

Vidhani Kalpavruksha promises to offer efficient carpet area for your workspace leading to a more effective and efficient work environment.

•----



Unit No. 2/4/6/8



|   | 2613 |                     |  |
|---|------|---------------------|--|
| • |      | 4972     4972       |  |
|   |      | 5186   5219   10405 |  |
|   |      | 5186   5219   10405 |  |
|   |      | 5186   5219   10405 |  |
|   |      | 5186   5219   10405 |  |
|   |      | 4142   3888   8030  |  |

Total unit

1+2

#### Note: Parking: Basement 28 & Ground 23

7598

62220

62220 64833



# Schematic Furniture Layout





ALL WX WNDOWS ARE OF SIZE 1800 x 1500 SILL LVL. IS 700 FROM FLOOR FINISH









# FLOOR PLANS

••••••



BASEMENT PLAN







# TYPICAL FLOOR PLAN (1ST TO 4TH)



**5TH FLOOR PLAN** 





# FLOOR PLANS



## 6TH FLOOR PLAN

•-----•



TERRACE KEY PLAN

# **Technical Data Sheet**

••••••••••••

#### Electricals

| Copper dedicated earthing for I.T and<br>Neutral G.I earthing for body                                                                                          |
|-----------------------------------------------------------------------------------------------------------------------------------------------------------------|
| H.T. Metering kiosk suitable for 990 kv                                                                                                                         |
| 630 KVA dry type transformer ABB make