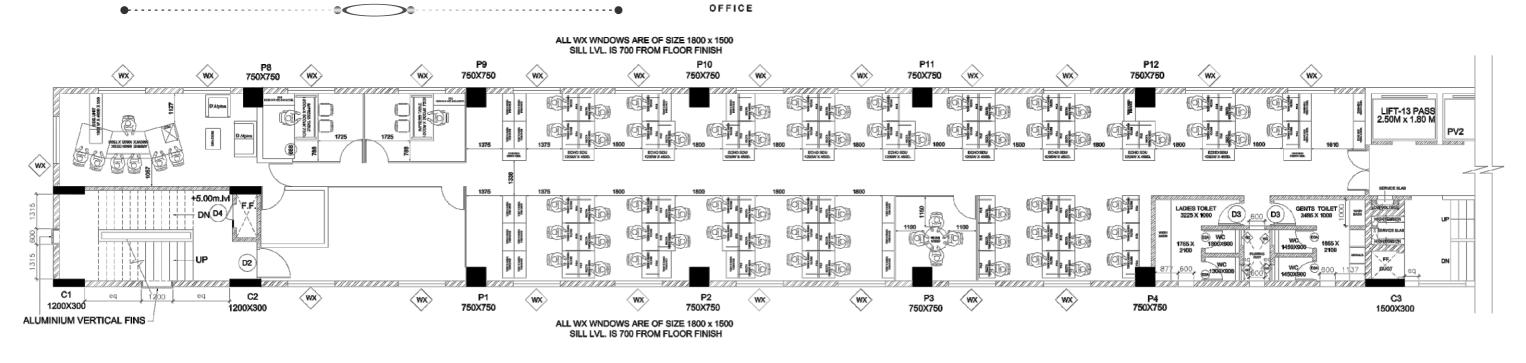

# Schematic Furniture Layout

ALL WX WNDOWS ARE OF SIZE 1800 x 1500 SILL LVL. IS 700 FROM FLOOR FINISH